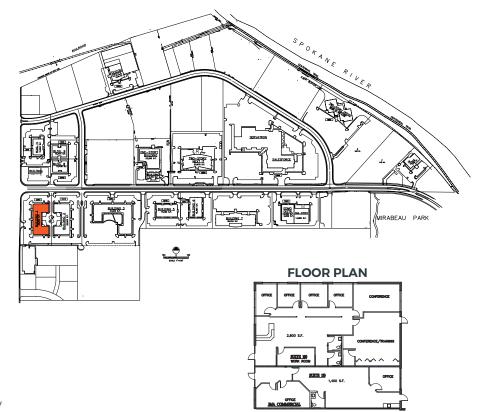

# **Now Leasing - Class A Office/Flex Space**

Pinecroft Business Park Building 1
12310 E Mirabeau Parkway, Spokane Valley, WA
Suites 100

### **SPACE AVAILABLE**

4,200 S.F/Divisible to 1,400 S.F.